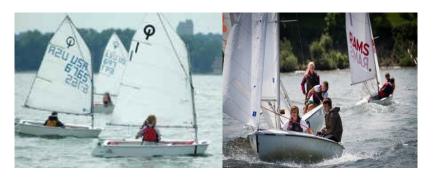

# Youth Boating & Sailing Program @ Olcott's Lake Ontario Sponsored by Olcott Yacht Club

The Olcott Yacht Club's Junior Sailing program is a summer sailing camp which began in the mid 1940's and today is still an important part of the Club and community. Over the years we have served many families and children as they enjoyed learning to sail and taking with them lifetime skills and friendships. Our program provides general sailing instruction for both boys and girls ages 7 to 18, non-members and members alike. Our sailing training is done in Optimist dinghies, Club 420's and Lasers, providing ample fleets of boats for both beginner sailors and returning veterans. We also train in a fleet of kayaks, providing additional water instruction on days when the lake is too rough to sail. Our advanced racers are known around the lake to be great competitors and true sportsmen.

Several levels of instruction are taught with an emphasis on safety, fun, sportsmanship, cooperation and competition. The curriculum follows the US Sailing Association format and our instructional staff (many of whom went through the program themselves) are all US Sailing and American Red Cross certified. Classes are kept small with a student/teacher ratio of less than 10:1.